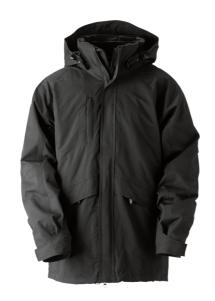

## Greystone Jacket w

Art nr: 1000352 Previous art. nr: 612–99

Wind and waterproof 3-in-1 jacket in women's cut. Detachable inner jacket with microfleece lining. Layers can be worn separately or combined. Detachable hood. Breast pocket and side pockets with zips. Taped seams. Both jackets have a zip in the lining, making it easier to include branding/prints on the garment. Breathability 5 000g/m2/24h, water resistant 10 000mm